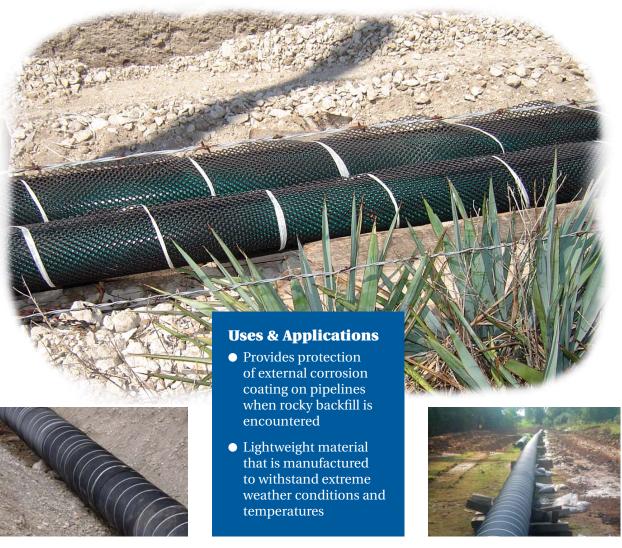

## **Premier Rock Shield**

Premier Rock Shield SD can be easily applied and provides additional protection.

Premier Rock Shield HD is essential where pipelines are contructed through rocky terrain.

Premier Rock Shield HD protects the pipes anti-corrosion coating.

### **Features**

- Flexible for easy handling even at low temperatures
- Lightweight
- Porous mesh allows water flow for cathodic protection and testing
- Inert and environmentally stable
- High impact strength and tensile strength
- Cost effective protection for pipeline coatings
- Available in rolls or pads