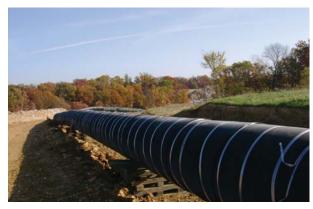

## **Premier Rock Shield**

Premier Rock Shield SD can be easily applied and provides additional protection.

Premier Rock Shield HD is essential where pipelines are contructed through rocky terrain.

Premier Rock Shield HD protects the pipes anti-corrosion coating.

Premier Rock Shield SD in action, protecting the pipe coating.