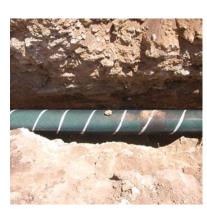

## **Premier Rock Shield**

Premier Rock Shield SD can be easily applied and provides additional protection.

Premier Rock Shield HD is essential where pipelines are contructed through rocky terrain.

Premier Rock Shield HD protects the pipes anti-corrosion coating.

Premier Rock Shield SD in action, protecting the pipe coating.