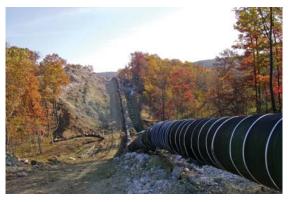

## **Premier Rock Shield**

Premier Rock Shield SD can be easily applied and provides additional protection.

Premier Rock Shield HD is essential where pipelines are contructed through rocky terrain.

Premier Rock Shield HD protects the pipes anti-corrosion coating.

### **Features**

- Flexible for easy handling even at low temperatures
- Lightweight
- Porous mesh allows water flow for cathodic protection and testing
- Inert and environmentally stable
- High impact strength and tensile strength
- Cost effective protection for pipeline coatings
- Available in rolls or pads