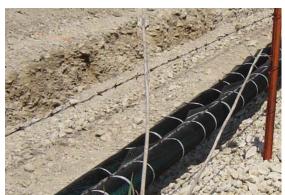

## **Premier Rock Shield**

Premier Rock Shield SD can be easily applied and provides additional protection.

Premier Rock Shield HD is essential where pipelines are contructed through rocky terrain.

Premier Rock Shield HD protects the pipes anti-corrosion coating.

### **Features**

- Flexible for easy handling even at low temperatures
- Lightweight
- Porous mesh allows water flow for cathodic protection and testing
- Inert and environmentally stable
- High impact strength and tensile strength
- Cost effective protection for pipeline coatings
- Available in rolls or pads